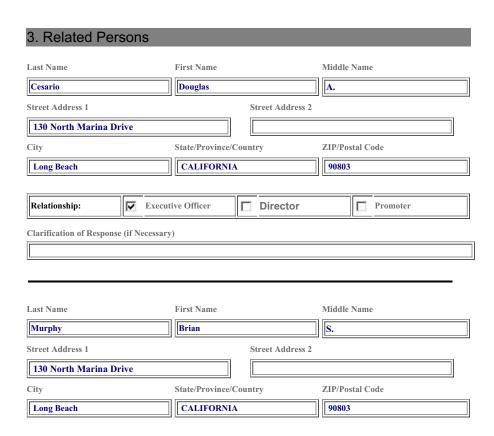

|                                               |                               | per response. 4.0              |
|-----------------------------------------------|-------------------------------|--------------------------------|
| 4 1 1 1 1 1 1 1 1 1 1 1 1 1 1 1 1 1 1 1       |                               |                                |
| 1. Issuer's Identity                          | Na. 22                        |                                |
| CIK (Filer ID Number)                         | Previous Name(s) None         | Entity Type                    |
| 0001516551                                    | Load Guard                    | • Corporation                  |
| Name of Issuer                                | Transportation, Inc.          | C Limited Partnership          |
| Nemus Bioscience, Inc.                        | Load Guard Logistics, Inc.    |                                |
| Jurisdiction of<br>Incorporation/Organization | LOAD GUARD<br>LOGISTICS, INC. | C General Partnership          |
| NEVADA                                        | LOAD GUARD<br>TRANSPORTATION, | C Business Trust               |
|                                               | INC.                          | COther                         |
| Year of Incorporation/Organiza                | ntion                         |                                |
| <b>⊙</b> Over Five Years Ago                  |                               |                                |
| Within Last Five Years<br>(Specify Year)      |                               |                                |
| C Yet to Be Formed                            |                               |                                |
|                                               |                               |                                |
|                                               |                               |                                |
| 2. Principal Place of                         | <b>Business and Contact</b>   | Information                    |
| Name of Issuer                                |                               |                                |
| Nemus Bioscience, Inc.                        |                               |                                |
| Street Address 1                              | Street Addre                  | ess 2                          |
| 130 NORTH MARINA DRIVE                        |                               |                                |
| City                                          | State/Province/Country ZIP/Po | ostal Code Phone No. of Issuer |
| LONG BEACH                                    | CALIFORNIA 90803              | 3 (949) 396-0330               |